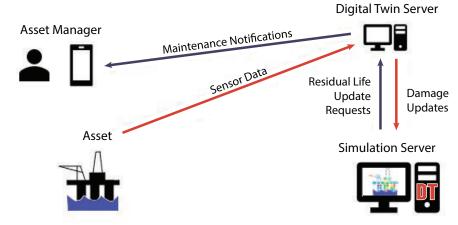

### **Digital Twin Applications**

## **FEATURES**

- DT analyzes damage over a series of load cases that you specify (examples: block cycle schedule, FMVSS multi-step tire testing, histogram bins).
- DT tracks damage state evolution in terms of cycles applied, crack size, maximum-ever strain energy density, equivalent ageing time, and cyclic softening.
- DT calculates residual life / residual strength at the end of each scheduled load case.
- DT offers co-simulation workflows for ageing and cyclic stiffness loss analyses in which the stress-strain solution is updated due to material property evolution.
- DT offers a Digital Twin capability for structural health monitoring applications.

#### **FUTURE PROOF YOUR BUSINESS**

Ask about our Digital Twin capabilities. Cet durability online for your IoT and Big Data applications.

Endurica LLC
1219 West Main Cross St.
Suite 201
Findlay, Ohio 45840 USA
+1.419.957.0543 | endurica.com