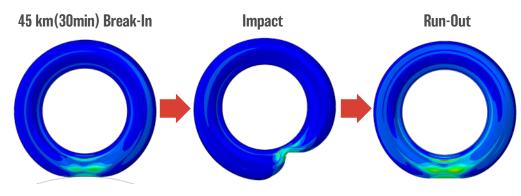

## **FEATURES**

- DT analyzes damage over a series of load cases that you specify (examples: block cycle schedule, FMVSS multi-step tire testing, histogram bins).
- DT tracks damage state evolution in terms of cycles applied, crack size, maximum-ever strain energy density, equivalent ageing time, and cyclic softening.
- DT calculates residual life / residual strength at the end of each scheduled load case.
- DT offers co-simulation workflows for ageing and cyclic stiffness loss analyses in which the stress-strain solution is updated due to material property evolution.
- DT offers a Digital Twin capability for structural health monitoring applications.

### **Digital Twin Applications**